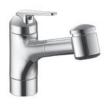

## **KWC DOMO**

KWC-No.

Finish

chrome

10.061.033.000

A 9  $\frac{1}{16}$  ", flexible connection hoses splendure™ stainless steel

10.061.033.127

A 9  $1\!\!\!/_{16}\,"$  , flexible connection hoses

## Kitchen

Single-lever mixer

ShieldProtect - Tightly sealed

- Pull-out spray
- up to 27 %16" pull-out length
- SprayLock lockable jet spray
- PowerClean needle spray mode, with automatic diverter reset
- hose surface to fit faucet surface
- Hose guide, swiveling 130°
- KWC cartridge L 39 universal
- with ceramic discs
- flow rate and temperature continuously variable
- temperature and flow rate limitation
- Flexible connection hoses 3/8" compression
- Fastening by means of threaded sleeve M33 x 1.5
- Mounting hole size ø1 <sup>3</sup>/<sub>8</sub>"