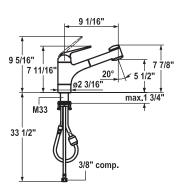

## **KWC DOMO**

KWC-No.

Finish

chrome

10.061.033.000

A 9  $\frac{1}{16}$  ", flexible connection hoses splendure™ stainless steel

10.061.033.127

A 9  $1\!\!\!/_{16}\,"$  , flexible connection hoses

## Kitchen

Single-lever mixer

ShieldProtect - Tightly sealed

- Pull-out spray
- up to 27 %16" pull-out length
- SprayLock lockable jet spray
- PowerClean needle spray mode, with automatic diverter reset
- hose surface to fit faucet surface
- Hose guide, swiveling 130°
- KWC cartridge L 39 universal
- with ceramic discs
- flow rate and temperature continuously variable
- temperature and flow rate limitation
- Flexible connection hoses 3/8" compression
- Fastening by means of threaded sleeve M33 x 1.5
- Mounting hole size ø1 <sup>3</sup>/<sub>8</sub>"